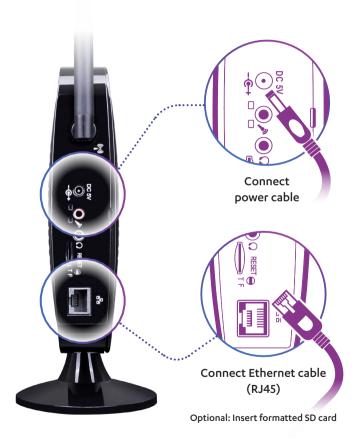

# WeR@Home™



Slim Indoor HD Camera

(ES800HDR-M01)

**Getting Started** 



To start using your HD Camera, follow these easy steps

### Where to place the camera



Within Wi-Fi or cable range



Near power supply



Not in direct sunlight



No extreme temperatures

### Attach the cables



## Add the camera to WeR@Home™

- Open the WeR@Home™ app
- Tap =
- Tap **DEVICES**
- Tap Add device
- Tap HD Camera
- Follow the on-screen instructions
- For wireless use: Tap Configure and then Wi-Fi Network Remove cable when instructed.

#### If the WeR@Home app can't find the camera:

- 1. Ensure that smartphone and camera are connected to the same network
- 2. Use the tip of a pen to press and hold the RESET button for 5 seconds. Wait 30 seconds and try again



For more information about installing and using the WeR@Home™ system, see http://www.essence-grp.com/resources/smart-living-download.html

Legal notice: http://www.essence-grp.com/html/concerning\_documents.html