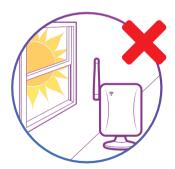

### Where to place the camera

Within Wi-Fi or cable range

Near power supply

Not in direct sunlight

No extreme temperatures