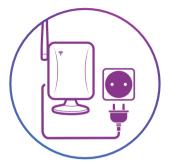

# WeR@Home™



Slim Indoor HD Camera

(ES800HDR-M01)

**Getting Started** 



To start using your HD Camera, follow these easy steps

### Where to place the camera



Within Wi-Fi or cable range



Near power supply



Not in direct sunlight



No extreme temperatures

### Attach the cables



## Add the camera to WeR@Home™

- Open the WeR@Home™ app
- Tap =
- Tap **DEVICES**
- Tap Add device
- Tap HD Camera
- Follow the on-screen instructions
- For wireless use: Tap Configure and then Wi-Fi Network Remove cable when instructed.

#### If the WeR@Home app can't find the camera:

- 1. Ensure that smartphone and camera are connected to the same network
- 2. Use the tip of a pen to press and hold the RESET button for 5 seconds. Wait 30 seconds and try again



For more information about installing and using the WeR@Home™ system, see http://www.essence-grp.com/resources/smart-living-download.html

Legal notice: http://www.essence-grp.com/html/concerning\_documents.html