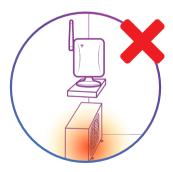

### Where to place the camera

Within Wi-Fi or cable range

Near power supply

Not in direct sunlight

No extreme temperatures